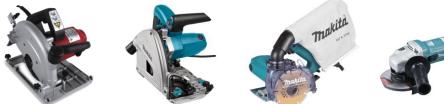

# Sawing & drilling equipment

### **Recommended tools\***

|                         | RUBI TC-180 | MAKITA SP6000J | MAKITA 4100KB | MAKITA GA5040C |
|-------------------------|-------------|----------------|---------------|----------------|
| Power (W)               | 1800        | 1300           | 1400          | 1400           |
| Rotation speed<br>(rpm) | 5800        | 2000 - 5800    | 12200         | 2800 - 11000   |
| Rail guide option       | YES         | YES            | YES           | NO             |
| Arbor (mm)**            | 22,2        | 20             | 20            | 20             |
|                         |             |                |               |                |

\* First choice must be working in wet conditions, if not possible then with dust suction \*\*A reduction ring to fit the blade might be needed.